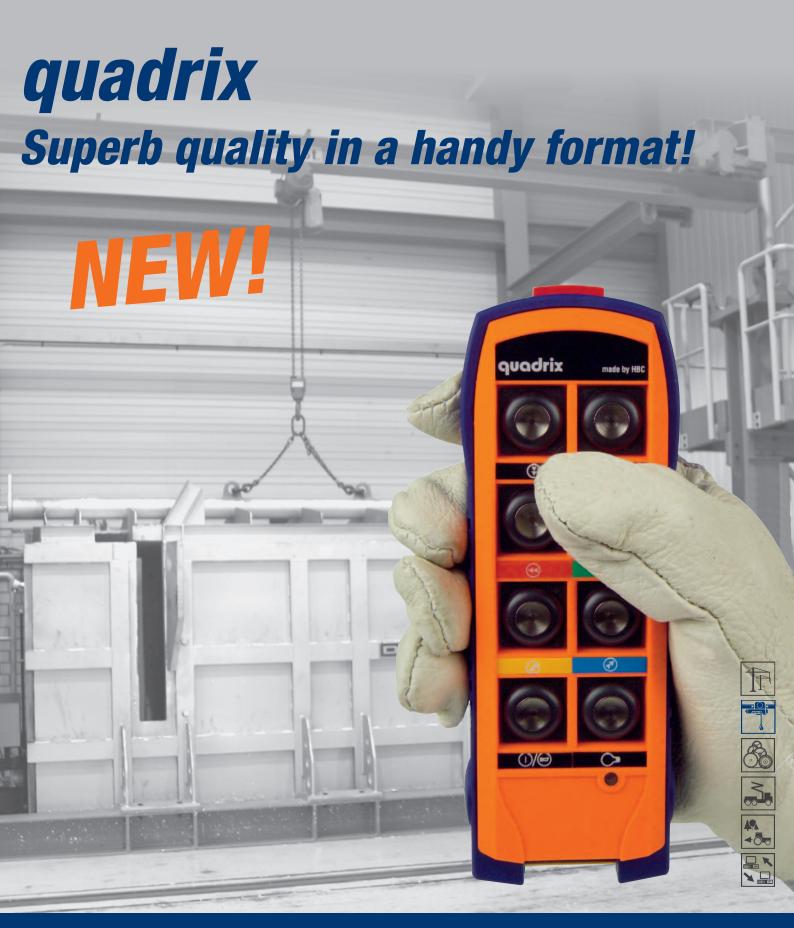

### quadrix – compact power for crane control!

With quadrix, HBC-radiomatic presents the ideal radio control transmitter for industrial cranes with up to 3 two-step drives. 8 high-quality two-step push buttons with metal reinforcement, as well as a newly developed STOP impact switch guarantee safe operation at any time. The STOP impact switch is also part of a clever and particulary safe switch-on mode that HBC-radiomatic developed in co-operation with the German technical service company TUEV Suedwest.

Another advantage of quadrix is its high-performance rechargeable NiMH exchange battery. At a typical working time of 1 to 2 hours per day, the battery easily allows up to 20 working days without an exchange! Furthermore, quadrix scores big with its particularly user-friendly design. With the integrated all-around rubber shock absorber, it offers a perfect grip.

#### **Details at a glance:**

- 8 two-step push buttons.
- STOP impact switch.
- LED for indication of operation / battery status.
- Suitable for Multi-Receiver-Concepts (MRC).
- Frequency ranges: 334 338 MHz, 415 421 MHz, 427 – 436 MHz, 446 – 450 MHz, 865 – 870 MHz, 902 – 928 MHz (country-specific frequencies available on request).
- Rechargeable NiMH exchange battery without memory effect, ca. 20 working days of operating time at typical use of 1 to 2 hours daily.
- Robust plastic housing, protection class IP 65.
- Comfortable carrying by belt clip.
- Weight: 330 grams (0.7 lbs.) including battery.
- Integrated all-around rubber shock absorber.
- Manual frequency switch.
- Options: radiomatic<sup>®</sup> AFS (Automatic Frequency Selection), safety features radiomatic<sup>®</sup> shock-off / roll-detect / zero-g, preselection of trolley or hoist by push button (indication of preselection status by LEDs).
- Recommended receivers: FSE 508, FSE 509, FSE 510, FSE 512, FSE 516.