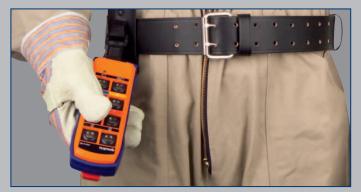

quadrix - always at hand but never in the way!

Standard version of quadrix.

Version with preselection of trolley or hoist.