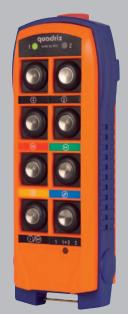

quadrix - always at hand but never in the way!

Standard version of quadrix.

Version with preselection of trolley or hoist.

#### Preselection of trolley or hoist!

Preselection of trolley or hoist by push button.

Indication of preselected trolley or hoist by 2 LEDs.

Change the battery within seconds!