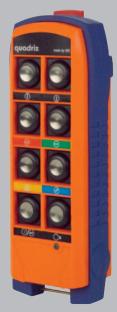

quadrix - always at hand but never in the way!

Standard version of quadrix.

Version with preselection of trolley or hoist.