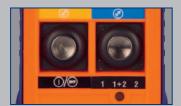

#### Preselection of trolley or hoist!

Preselection of trolley or hoist by push button.

Indication of preselected trolley or hoist by 2 LEDs.

Change the battery within seconds!