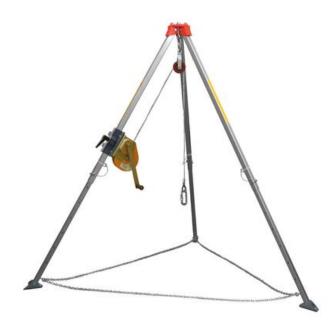

## **Safety Tripod TM-9**

## **Product information**

Safety tripod TM 9 is a portable anchoring device intended for single person use only.

- The head is made of powder coated galvanized steel.1 central anchor point eye bolt and 3 additional side anchor points.
- Aluminium legs with 7-step adjustment, locked with cotters.
- Steel feet have rubber pads for flat surfaces and spiked edges for slippery surfaces.
- Tripod legs can be secured with textile webbing or steel chain.

Marking: According to standard, CE-marked

Standard: EN 795, EN 1496-B

| Код товара   | Min. Breaking force<br>kN. | Max. rated load<br>kg | Bec<br>kg | Delivery time |
|--------------|----------------------------|-----------------------|-----------|---------------|
| 825100000070 | 22                         | 140                   | 16,5      | 7             |