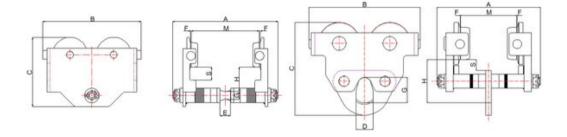

## Blueprint

Supplied with grey label for adhering over white nameplate for use in the entertainment industry.

Static test coefficient: WLL x 1,5.

Marking: According to standard

Standard: EN 13157

Safety factor: 4:1

| Код товара      | WLL<br>ton | Beam width<br>mm | Wheel Ø outside/inside<br>mm | Min. radius of curve m |         |     |     | C<br>mm |   | H<br>mm |    |    |         |       |    | Delivery time |
|-----------------|------------|------------------|------------------------------|------------------------|---------|-----|-----|---------|---|---------|----|----|---------|-------|----|---------------|
| 502500302050050 | 3          | 100-205          | 131,3/100                    | 1,3                    | 100-205 | 345 | 356 | 262,5   | - | 87 (85) | 38 | 46 | 34 (38) | 1.5-3 | 30 | 3             |