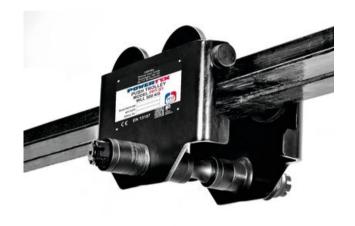

## **Push Trolley POWERTEX PPT-S1**

## Product information

POWERTEX push trolley operated by pushing. A compact and low buildt design with low dead weight in a solid steel construction. It includes mechanical stops to ensure that the trolley is kept on the beam in case of an accident (anti-drop + anti-tilt). Fits most types of beam profiles and most brands of lifting blocks and electric hoists. Wheels with ball bearings.

Supplied with grey label for adhering over white nameplate for use in the entertainment industry.

Static test coefficient: WLL x 1,5.

Marking: According to standard

Standard: EN 13157

Safety factor: 4:1

| Код товара      | WLL<br>ton | Beam width<br>mm | Wheel Ø outside/inside<br>mm | Min. radius of curve m |         |     |     | C<br>mm |   | H<br>mm |    |    |         |       |    | Delivery time |
|-----------------|------------|------------------|------------------------------|------------------------|---------|-----|-----|---------|---|---------|----|----|---------|-------|----|---------------|
| 502500302050050 | 3          | 100-205          | 131,3/100                    | 1,3                    | 100-205 | 345 | 356 | 262,5   | - | 87 (85) | 38 | 46 | 34 (38) | 1.5-3 | 30 | 3             |