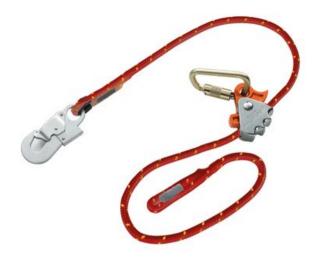

## **Positioning Line POWERTEX P0031**

## Product information

P0031 work positioning lines are designed for getting into the right working position and are also used for fall protection. It is easy to adjust along the rope length.

Marking: According to standard, CE-marked

**Standard:** EN 353-2, EN 358

| Код товара   | Max. number of persons | Длина м<br>т | Max. rated load<br>kg | Rope Ø<br>mm | Bec<br>kg | Delivery time |
|--------------|------------------------|--------------|-----------------------|--------------|-----------|---------------|
| 821100201610 | 1                      | 2            | 100                   | 12           | 0,73      | 3             |