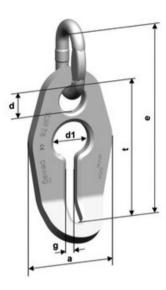

Material: VLWI 5/6 - 7/8 1.4571 (shortener) and 1.4404 (BWI) / AISI 316 TI (shortener) and AISI 316 L (BWI). VLWI 10 - 16 1.4571 (shortener) and 1.4462 (BWI) / AISI 316 TI (shortener) and AISI 318 LN (BWI).

Marking: CE-marked

Safety factor: 4:1

**Класс:** 6

## Blueprint