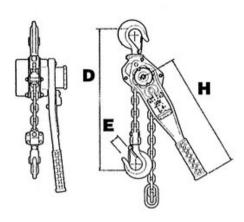

Safety factor: 5:1

| Код товара      | Код    | WLL<br>ton | Lifting height<br>m | Min Headroom<br>mm | Hook Opening<br>mm | Lever length<br>mm | Load chain Ø<br>mm | Number of falls | Bec<br>kg | Delivery time |
|-----------------|--------|------------|---------------------|--------------------|--------------------|--------------------|--------------------|-----------------|-----------|---------------|
| 500500030150010 | YII-25 | 0,25       | 1,5                 | 235                | 20                 | 155                | 4                  | 1               | 2         | 7             |

## Blueprint