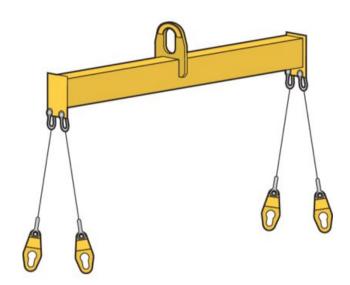

## Product information

**General:** Low profile beam for the handling of garbage containers in workshops and worksites. The beam is delivered complete with four chain slings and fitting LB-1.

Design: Welded pipe beam construction which gives good torsional stiffness and is lightweight.