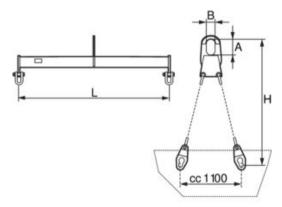

Proof: 1,5 x WLL.

| Код товара    | WLL<br>ton | Chain Ø<br>mm | A<br>mm | B<br>mm | H<br>mm | L<br>mm | Bec<br>kg | Delivery time |
|---------------|------------|---------------|---------|---------|---------|---------|-----------|---------------|
| 62056600SC070 | 7          | 10            | 200     | 90      | 1 400   | 1 950   | 120       | 7             |
| 62056600SC100 | 10         | 13            | 200     | 90      | 1 400   | 1 950   | 140       | 7             |
| 62056600SC140 | 14         | 13            | 250     | 120     | 1 400   | 1 950   | 180       | 7             |

## Blueprint