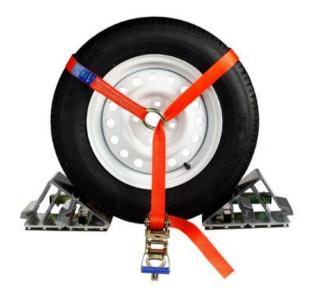

## **Product information**

National wheel lashing is used for quick and safe transports of cars on trailers. This type of lashing is most commonly used when transporting old or damaged cars.

Long part: 2,5 m with ring

Short part with direct mounted doublehook

Marking: According to standard Standard: EN 12195-2

| Код товара      | LC<br>daN | MBL<br>ton | Длина м<br>m | Band width<br>mm | Design | Fitting                         | STF<br>daN | Цвет      | Delivery time |
|-----------------|-----------|------------|--------------|------------------|--------|---------------------------------|------------|-----------|---------------|
| 701100202210010 | 1 600     | 4          | 2            | 50               | 2-part | Wire hook double direct mounted | 250        | Оранжевый | 7             |