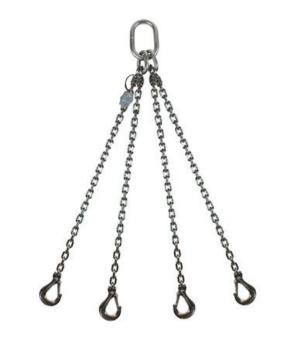

## **Stainless steel chain sling 4-legs with latch hooks**

## **Product information**

4-legs Stainless steel chain sling assembly equipped with safety hooks. Alternative ends are also available, e.g. foundry hooks, shackles etc. Slings are equipped with a load plate.