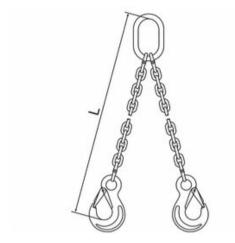

Note! The last two numbers of the product code refer to the length (L-length): 01 = 1,0 m. The L-dimension is measured from the inside of the top of the master ring to the inside of the bottom of the hooks.

## Blueprint