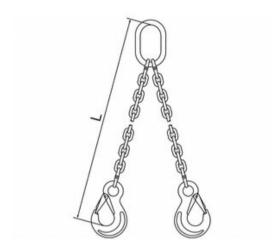

Note! The last two numbers of the product code refer to the length (L-length): 01 = 1.0 m.

The L-dimension is measured from the inside of the top of the master ring to the inside of the bottom of the hooks.

## Blueprint