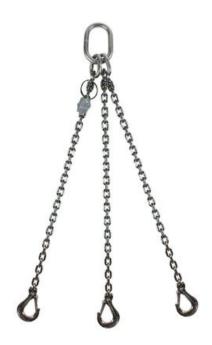

## Stainless steel chain sling 3-legs with latch hooks

## **Product information**

3-legs Stainless steel chain sling assembly equipped with safety hooks. Alternative ends are also available, e.g. foundry hooks, shackles etc. Slings are equipped with a load plate.

Marking: CE-marked

Safety factor: 4:1

| Код товара      | WLL<br>ton |
|-----------------|------------|
| 221100600100010 | 1,5        |
| 221100800100010 | 2,5        |
| 221101000100010 | 3,3        |
| 221101300100010 | 5,7        |