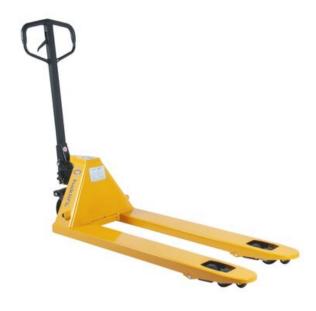

## Hand pallet truck 2500 kg

## **Product information**

High quality pallet truck, equipped with tandem wheels in front and it's light to push and move. 210° turning angle enables easy moving and maintenance-free hydraulic unit ensures carefree use. Auxiliary wheels in front of the bogies help getting under the pallets and speed up the work.