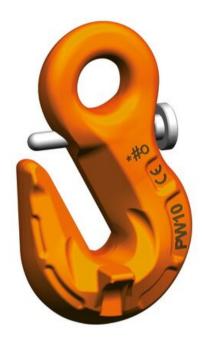

## **Grab Hook Pewag PSW with Safety Catch**

## **Product information**

This standard shortening hook ensures optimal interaction between chain and hook thanks to the special design of the chain contact area. Moreover, the integrated safety catch protects the chain from an accidental release. Tip loading is not allowed as well as the assembling with Unilock connection links. Further, the usage in the welded system has to be prevented.