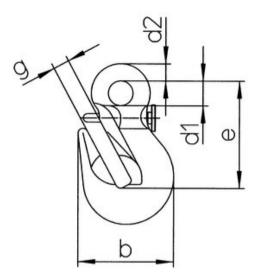

Even when shortened, the load capacity is not reduced.

Marking: According to standard, CE-marked

Standard: EN 1677-1

Safety factor: 4:1 Класс: 10

| Код товара   | Код     | WLL<br>ton | LC<br>kN | b<br>mm | d1<br>mm | d2<br>mm | e<br>mm | g<br>mm | Bec<br>kg | Delivery time |
|--------------|---------|------------|----------|---------|----------|----------|---------|---------|-----------|---------------|
| 402300250510 | PSW 7/8 | 2,5        | 50       | 57      | 16       | 12       | 65      | 9       | 0,37      | 7             |
| 402300400510 | PSW 10  | 4          | 80       | 71      | 20       | 14       | 77      | 12      | 0,7       | 7             |
| 402300670510 | PSW 13  | 6,7        | 134      | 92      | 26       | 19       | 101     | 15      | 1,56      | 7             |
| 402301000510 | PSW 16  | 10         | 200      | 113     | 32       | 23       | 121     | 19      | 2,9       | 7             |

## Blueprint