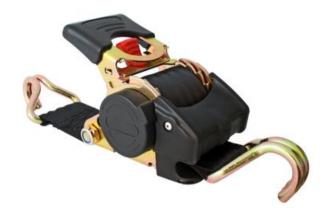

## **Product information**

Rollo is a lashing for securing lighter and midrange-weighted cargo. Rollo is easy to use and the functionality is like a retractable seat belt. The lashing is rolled out to desired length and then tightened like an ordinary lashing. After usage the band retracts automatically. The lashing only consists of one part which benefits ease of use and simplicity.