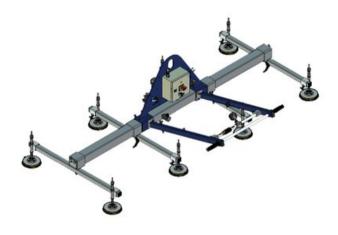

## Tootekirjeldus

Our standard vacuum lifting beams are designed for lifting smooth and air-tight plates. The lifting beams are typically used for lifting steel and aluminium plates, but can also lift synthetic plates, glass fibre, glass, PVC and other air-tight items without problems.

The lifting beams are designed from heavy and hard-wearing materials for use in tough / adverse industrial environments without influence on the life expectancy.

| Tootekood   | WLL<br>tonn | Tarneaeg |
|-------------|-------------|----------|
| 56051030673 | 0,4         | 7        |