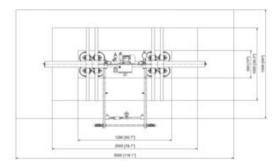

## Vacuum Beam Aero 400/8R



## Tootekirjeldus

Our standard vacuum lifting beams are designed for lifting smooth and air-tight plates. The lifting beams are typically used for lifting steel and aluminium plates, but can also lift synthetic plates, glass fibre, glass, PVC and other air-tight items without problems.

The lifting beams are designed from heavy and hard-wearing materials for use in tough / adverse industrial environments without influence on the life expectancy.

| Tootekood   | WLL<br>tonn | Tarneaeg |
|-------------|-------------|----------|
| 56051030673 | 0,4         | 7        |

## Blueprint