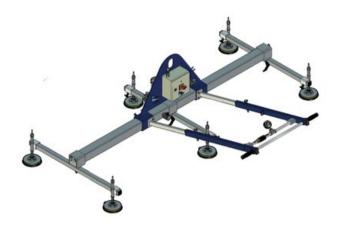

## Tootekirjeldus

moving limits

Our standard vacuum lifting beams are designed for lifting smooth and air-tight plates. The lifting beams are typically used for lifting steel and aluminium plates, but can also lift synthetic plates, glass fibre, glass, PVC and other air-tight items without problems.

The lifting beams are designed from heavy and hard-wearing materials for use in tough / adverse industrial environments without influence on the life expectancy.

| Tootekood   | WLL<br>tonn | Tarneaeg |  |
|-------------|-------------|----------|--|
| 56051030662 | 0.4         | 7        |  |