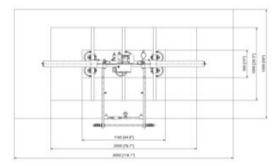

## Vacuum Beam Aero 400/6R



## Tootekirjeldus



moving limits

Our standard vacuum lifting beams are designed for lifting smooth and air-tight plates. The lifting beams are typically used for lifting steel and aluminium plates, but can also lift synthetic plates, glass fibre, glass, PVC and other air-tight items without problems.

The lifting beams are designed from heavy and hard-wearing materials for use in tough / adverse industrial environments without influence on the life expectancy.

| Tootekood   | WLL<br>tonn | Tarneaeg |  |
|-------------|-------------|----------|--|
| 56051030662 | 0.4         | 7        |  |

## Blueprint