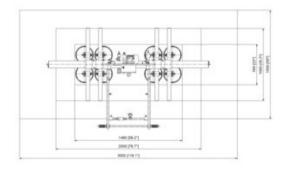

## Vacuum Beam Aero 1000/8R



AERO<sup>®</sup>

Tootekirjeldus

moving limits

Our standard vacuum lifting beams are designed for lifting smooth and air-tight plates. The lifting beams are typically used for lifting steel and aluminium plates, but can also lift synthetic plates, glass fibre, glass, PVC and other air-tight items without problems.

The lifting beams are designed from heavy and hard-wearing materials for use in tough / adverse industrial environments without influence on the life expectancy.

| Tootekood   | WLL<br>tonn | Tarneaeg |
|-------------|-------------|----------|
| 56051030671 | 1           | 7        |

## Blueprint