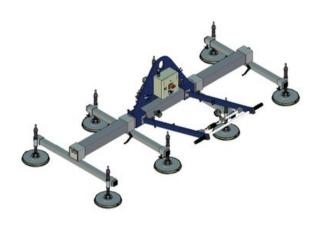

## Vacuum Beam Aero 1000/8R

AERO<sup>®</sup>

Tootekirjeldus

moving limits

Our standard vacuum lifting beams are designed for lifting smooth and air-tight plates. The lifting beams are typically used for lifting steel and aluminium plates, but can also lift synthetic plates, glass fibre, glass, PVC and other air-tight items without problems.

The lifting beams are designed from heavy and hard-wearing materials for use in tough / adverse industrial environments without influence on the life expectancy.

| Tootekood   | WLL<br>tonn | Tarneaeg |
|-------------|-------------|----------|
| 56051030671 | 1           | 7        |