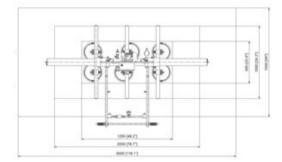

## Vacuum Beam Aero 1000/6R



## Tootekirjeldus



moving limits

Our standard vacuum lifting beams are designed for lifting smooth and air-tight plates. The lifting beams are typically used for lifting steel and aluminium plates, but can also lift synthetic plates, glass fibre, glass, PVC and other air-tight items without problems.

The lifting beams are designed from heavy and hard-wearing materials for use in tough / adverse industrial environments without influence on the life expectancy.

| Tootekood | WLL  | Tarneaeg |
|-----------|------|----------|
|           | tonn |          |
|           |      |          |

56051030670 1

## Blueprint