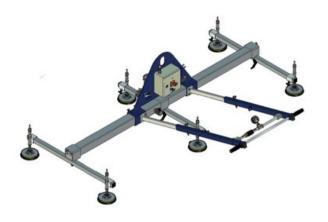

## Tootekirjeldus

moving limits

Our standard vacuum lifting beams are designed for lifting smooth and air-tight plates. The lifting beams are typically used for lifting steel and aluminium plates, but can also lift synthetic plates, glass fibre, glass, PVC and other air-tight items without problems.

The lifting beams are designed from heavy and hard-wearing materials for use in tough / adverse industrial environments without influence on the life expectancy.

| Tootekood | WLL  | Tarneaeg |
|-----------|------|----------|
|           | tonn |          |
|           |      |          |