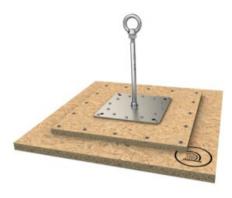

## Tootekirjeldus

Stainless steel anchor point ABS-Lock X-H-16 (Ø 16 mm) is a fall protection solution for screwing onto OSB or wooden panelling. It is equipped with a base plate (200 x 200 mm) and screwed straight onto the wooden panelling using 16 stainless steel screws. Standard package includes 16 high-quality screws and installation set.

Add a supporting tube for usage as an end or corner post in a lifeline system.

Force directions: Lateral Substructure: Wood Attachment: Screwed Application: Flat roofs

Märgistus: Vastavalt standardile, CE-tähisega