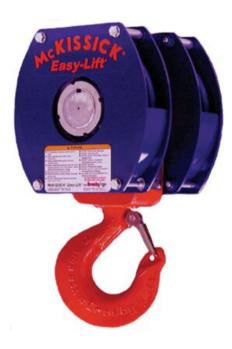

## Crosby "Easylift" kraanaplokid

## Tootekirjeldus

Easy to Reeve - Removeable housing allows block to be reeved without complete disassembly. Bearing life and Design Factors meet: ASME HST-4, Class H4 - CMAA 70 Class D - FEM 9.511 Class 2M ISO 4301.1 Class M5.

Sheave pitch diameter minimum of 16 times rope diameter on standard sizes (see yellow boxes in tables left).

All single point shank hooks are genuine Crosby®, forged alloy steel, Quenched and Tempered, contain the patented QUIC-CHECK® markings and come with a "world class" latch that integrates with hook tip.

Sheave bearings are maintenance free and sealed for life (10,000hrs).

Wide range of product available (see table left).

Ability to attach optional "anti two-block" device.

Available with shackle as lower connection point.