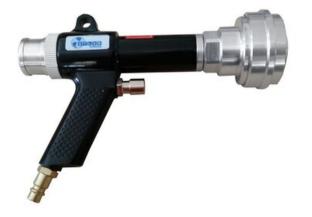

## Täitepüstol õhkpatjadele

## Tootekirjeldus

Täitepüstolitel on spetsiaalne valmistatud otsik, mis sisestab suruõhku vabaõhku, muutes seeläbi õhkpatjade täitmise oluliselt kiiremaks. Sellest tulenevalt on kompressor väiksema pinge all. Olemad on kaks mudelit - alumiiniumist ja plastikust otsikuga.