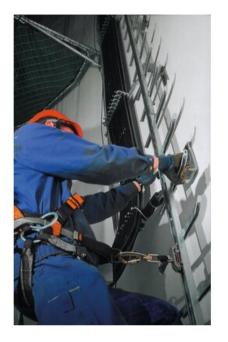

## **Vertical Lifeline System Skytac**

## Tootekirjeldus

Height access system with fall-arrest device at a fixed guidance EN 353-1.

The Skytac Height Access System allows for fall-proof climbing up and down to any height and depth at installed vertical ladders. The climbing protection rail with a C-profile is made of hot-dip galvanized, 3 mm steel, and the rungs are provided with an extra zink layer for better protection against corrosion.

Speed, the new patented runner for height access systems from SKYLOTEC is ahead of its time. While work on improving the safety standard EN 353-1 for guided type fall arresters on a rigid anchor line continues, we have solved the problem: With our new runner SPEED.