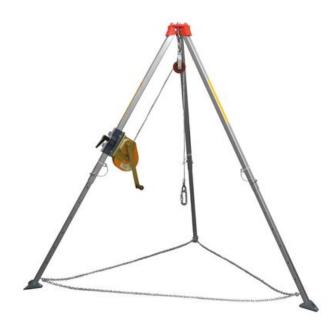

## **Safety Tripod TM-9**

## **Product information**

Safety tripod TM 9 is a portable anchoring device intended for single person use only.

- The head is made of powder coated galvanized steel.1 central anchor point eye bolt and 3 additional side anchor points.
- Aluminium legs with 7-step adjustment, locked with cotters.
- Steel feet have rubber pads for flat surfaces and spiked edges for slippery surfaces.
- Tripod legs can be secured with textile webbing or steel chain.

**Material:** Aluminium Alloy, Galvanized Steel **Marking:** According to standard, CE-marked

Finish: Powdercoat

Standard: EN 795, EN 1496-B

| Part Code    | Min. Breaking force<br>kN. | Max. rated load<br>kg | Weight<br>kg | Delivery time |
|--------------|----------------------------|-----------------------|--------------|---------------|
| 825100000070 | 22                         | 140                   | 16.5         | 7             |