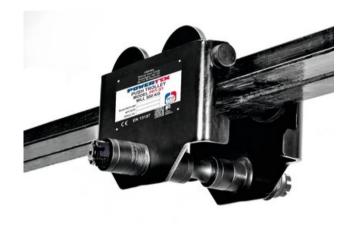

## **Push Trolley POWERTEX PPT-S1**

## **Product information**

POWERTEX push trolley operated by pushing. A compact and low buildt design with low dead weight in a solid steel construction. It includes mechanical stops to ensure that the trolley is kept on the beam in case of an accident (anti-drop + anti-tilt). Fits most types of beam profiles and most brands of lifting blocks and electric hoists. Wheels with ball bearings.

Supplied with grey label for adhering over white nameplate for use in the entertainment industry.

Static test coefficient: WLL  $\times$  1,5.

Marking: According to standard, WLL, CE and individual serial number.

**Finish:** Black painted. **Standard:** EN 13157

Safety factor: 4:1

| Part code       | WLL<br>ton | Beam width<br>mm | Wheel Ø outside/inside<br>mm | Minimum radius<br>mm | Weight<br>kg | Delivery time |
|-----------------|------------|------------------|------------------------------|----------------------|--------------|---------------|
| 502500302050050 | 3          | 100-205          | 131,3/100                    | 1,300                | 30           | 7             |