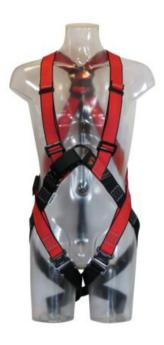

Chest anchoring

Rear / dorsal D-ring

## Product information

Fall arrest harness with 0,5 m dorsal extension strap in the back to facilitate connection and repeated reconnection with harness on. Recommended for scaffold work and other sites where repeated reconnection is needed. Easy to put on and adjust.

Anchoring: Back and chest positioning.

Hand-washing: Up to 40°C.

Marking: According to standard, CE-marked, Supplier symbol, product id, size/length, production date, reference no, serial no.

Temperature range: -35°C up to +45°C.