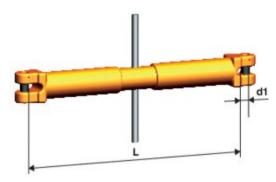

Finish: Orange powder coated. Standard: EN 12195-3

| Part code       | Code    | LC<br>kN | MBL   | STF<br>daN | Tension distance | L min.<br>mm | L max.<br>mm | d1<br>mm | Weight<br>kg | Delivery time |
|-----------------|---------|----------|-------|------------|------------------|--------------|--------------|----------|--------------|---------------|
| 705102040000410 | KSSW 16 | 200      | 20.39 | -          | 250              | 530          | 780          | 20       | 10           | 7             |

## Blueprint