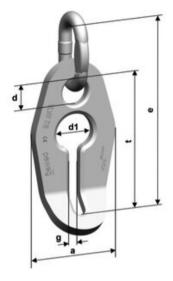

ainless**

**Product information** 



Stainless steel shortener for shortening of stainless steel chains, extremely convenient in applications, in assembled systems or for retrofitting.

Preferred areas of application for the VLWI shortener are water and wastewater applications and the product can also be used in connection with chemicals and food products; however, restrictions will apply and we recommend that you contact the manufacturer for advice prior to exposing the product to such use.

Material: VLWI 5/6 - 7/8 1.4571 (shortener) and 1.4404 (BWI) / AISI 316 TI (shortener) and AISI 316 L (BWI). VLWI 10 - 16 1.4571 (shortener) and 1.4462 (BWI) / AISI 316 TI (shortener) and AISI 318 LN (BWI).

Marking: CE-marked Finish: Pickled and blasted.

Safety factor: 4:1 Grade: 6

## Blueprint