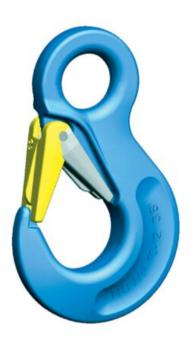

## **Product information**

This eye sling hook is ideally suited for the pewag winner pro Connex system. It is universally usable and comes with a forged and galvanised safety catch that locks into the tip of the hook, thereby providing excellent protection against lateral shifts. The safety catch with a latch, the safety pin and the stainless spring are available as a spare parts set for each hook and easy and quick to replace by a competent person.