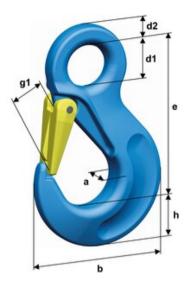

Warning: Not to be heat-treated.

Safety factor: 4:1

Grade: 12

| Part code    | Code     | WLL<br>ton | LC<br>kN | EWL | a<br>mm | b<br>mm | d1<br>mm | d2<br>mm | e<br>mm | g1<br>mm | h<br>mm | Weight<br>kg | Delivery time |
|--------------|----------|------------|----------|-----|---------|---------|----------|----------|---------|----------|---------|--------------|---------------|
| 403300300050 | HSWP 7/8 | 3          | 60       | 106 | 19      | 88      | 25       | 11       | 106     | 26       | 27      | 0.65         | 7             |
| 403300500050 | HSWP 10  | 5          | 100      | 131 | 26      | 108     | 34       | 16       | 131     | 31       | 33      | 1.29         | 7             |
| 403300800050 | HSWP 13  | 8          | 160      | 164 | 33      | 132     | 43       | 19       | 164     | 39       | 43      | 2.43         | 7             |