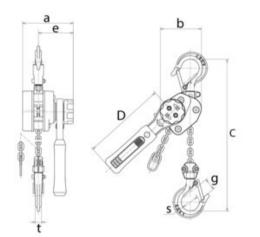

ps due to its smooth gear mechanism.

Material: High impact aluminium housing, nickel-plated load chain in grade 10. Marking: CE-marked, Type plate with WLL, CE-marking and serial number. Finish: Surface treated aluminium.

Safety factor: 4:1.

| Part code       | Code      | WLL<br>ton | Lifting height<br>m | Number of falls | Load chain<br>mm | Weight<br>kg | Delivery time |
|-----------------|-----------|------------|---------------------|-----------------|------------------|--------------|---------------|
| 500500030150040 | LX003S015 | 0.25       | 1.5                 | 1               | 3.2 x 9.0        | 1.7          | 7             |
| 500500050150040 | LX005S015 | 0.5        | 1.5                 | 1               | 4.3 x 12.0       | 2.7          | 7             |

## Blueprint