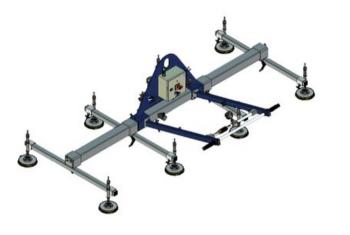

## Product information

Our standard vacuum lifting beams are designed for lifting smooth and air-tight plates. The lifting beams are typically used for lifting steel and aluminium plates, but can also lift synthetic plates, glass fibre, glass, PVC and other air-tight items without problems.

The lifting beams are designed from heavy and hard-wearing materials for use in tough / adverse industrial environments without influence on the life expectancy.

| Part code   | WLL<br>ton | Delivery time |
|-------------|------------|---------------|
| 56051030673 | 0.4        | 7             |