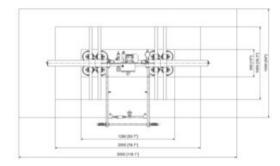

## Vacuum Beam Aero 400/8R

## Product information

Our standard vacuum lifting beams are designed for lifting smooth and air-tight plates. The lifting beams are typically used for lifting steel and aluminium plates, but can also lift synthetic plates, glass fibre, glass, PVC and other air-tight items without problems.

The lifting beams are designed from heavy and hard-wearing materials for use in tough / adverse industrial environments without influence on the life expectancy.

| Part code   | WLL<br>ton | Delivery time |
|-------------|------------|---------------|
| 56051030673 | 0.4        | 7             |

## Blueprint