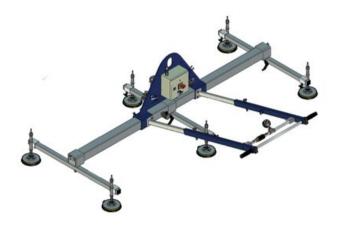

## **Product information**

moving limits

Our standard vacuum lifting beams are designed for lifting smooth and air-tight plates. The lifting beams are typically used for lifting steel and aluminium plates, but can also lift synthetic plates, glass fibre, glass, PVC and other air-tight items without problems.

The lifting beams are designed from heavy and hard-wearing materials for use in tough / adverse industrial environments without influence on the life expectancy.

| Part code   | WLL<br>ton | Delivery time |
|-------------|------------|---------------|
| 56051030662 | 0.4        | 7             |