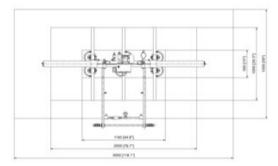

## Vacuum Beam Aero 400/6R



## **Product information**



moving limits

Our standard vacuum lifting beams are designed for lifting smooth and air-tight plates. The lifting beams are typically used for lifting steel and aluminium plates, but can also lift synthetic plates, glass fibre, glass, PVC and other air-tight items without problems.

The lifting beams are designed from heavy and hard-wearing materials for use in tough / adverse industrial environments without influence on the life expectancy.

| Part code   | WLL<br>ton | Delivery time |
|-------------|------------|---------------|
| 56051030662 | 0.4        | 7             |

## Blueprint