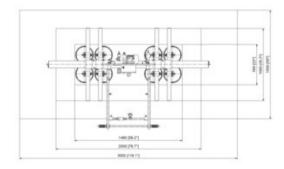

## Vacuum Beam Aero 1000/8R



## Product information



moving limits

Our standard vacuum lifting beams are designed for lifting smooth and air-tight plates. The lifting beams are typically used for lifting steel and aluminium plates, but can also lift synthetic plates, glass fibre, glass, PVC and other air-tight items without problems.

The lifting beams are designed from heavy and hard-wearing materials for use in tough / adverse industrial environments without influence on the life expectancy.

| Part code   | WLL<br>ton | Delivery time |
|-------------|------------|---------------|
| 56051030671 | 1          | 7             |

## Blueprint