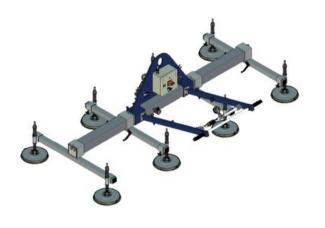

## Vacuum Beam Aero 1000/8R

## Product information

moving limits

Our standard vacuum lifting beams are designed for lifting smooth and air-tight plates. The lifting beams are typically used for lifting steel and aluminium plates, but can also lift synthetic plates, glass fibre, glass, PVC and other air-tight items without problems.

The lifting beams are designed from heavy and hard-wearing materials for use in tough / adverse industrial environments without influence on the life expectancy.

| Part code   | WLL<br>ton | Delivery time |
|-------------|------------|---------------|
| 56051030671 | 1          | 7             |