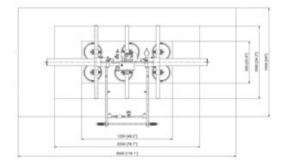

## Vacuum Beam Aero 1000/6R



## **Product information**



## moving limits

Our standard vacuum lifting beams are designed for lifting smooth and air-tight plates. The lifting beams are typically used for lifting steel and aluminium plates, but can also lift synthetic plates, glass fibre, glass, PVC and other air-tight items without problems.

The lifting beams are designed from heavy and hard-wearing materials for use in tough / adverse industrial environments without influence on the life expectancy.

| Part code | WLL<br>ton | Delivery time |
|-----------|------------|---------------|
|           |            | _             |

56051030670 1

## Blueprint