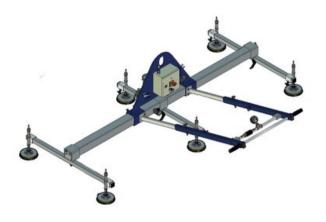

## Vacuum Beam Aero 1000/6R

## moving limits

Our standard vacuum lifting beams are designed for lifting smooth and air-tight plates. The lifting beams are typically used for lifting steel and aluminium plates, but can also lift synthetic plates, glass fibre, glass, PVC and other air-tight items without problems.

The lifting beams are designed from heavy and hard-wearing materials for use in tough / adverse industrial environments without influence on the life expectancy.

| Part code | WLL<br>ton | Delivery time |
|-----------|------------|---------------|
|           |            | _             |