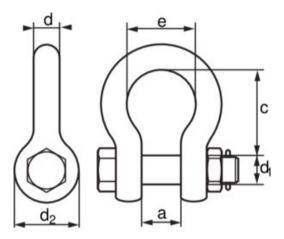

## Product information

Forged by dimension according to SMS 1577 type A.

Material: Alloy steel grade 8.

Marking: WLL. Finish: Painted.

Note: Not to be heat treated.

Safety factor: 4:1

Grade: 8

| Part Code    | WLL<br>ton | Thread<br>mm | A<br>mm | C<br>mm | D<br>mm | D2<br>mm | E<br>mm | Weight<br>kg | Delivery time |
|--------------|------------|--------------|---------|---------|---------|----------|---------|--------------|---------------|
| 420100200460 | 2          | M10          | 15      | 34      | 11      | 26       | 26      | 0.14         | 7             |
| 420100320460 | 3.2        | M12          | 20      | 49      | 13      | 35       | 35      | 0.25         | 7             |