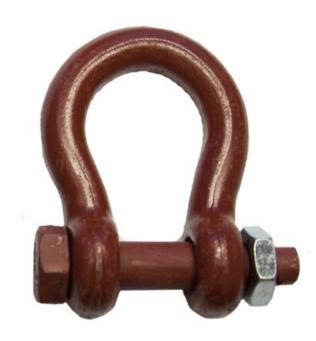

## **Bow Shackle Grade 8, Gunnebo - Discontinued**

## Product information

Forged by dimension according to SMS 1577 type A.

Material: Alloy steel grade 8.

Marking: WLL. Finish: Painted.

Note: Not to be heat treated.

Safety factor: 4:1

Grade: 8

| Part Code    | WLL<br>ton | Thread<br>mm | A<br>mm | C<br>mm | D<br>mm | D2<br>mm | E<br>mm | Weight<br>kg | Delivery time |
|--------------|------------|--------------|---------|---------|---------|----------|---------|--------------|---------------|
| 420100200460 | 2          | M10          | 15      | 34      | 11      | 26       | 26      | 0.14         | 7             |
| 420100320460 | 3.2        | M12          | 20      | 49      | 13      | 35       | 35      | 0.25         | 7             |