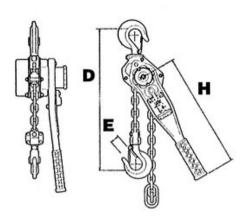

Material: Chain and hook, alloy steel grade 10.

Marking: WLL, code and CE marking.

Finish: Painted.

Safety factor: 5:1

| Part code       | Code   | WLL<br>ton | Lifting height<br>m | Number of falls | Load chain<br>mm | D<br>mm | E<br>mm | H<br>mm | Weight<br>kg | Delivery time |
|-----------------|--------|------------|---------------------|-----------------|------------------|---------|---------|---------|--------------|---------------|
| 500500030150010 | YII-25 | 0.25       | 1.5                 | 1               | 4                | 235     | 20      | 155     | 2            | 7             |

## Blueprint