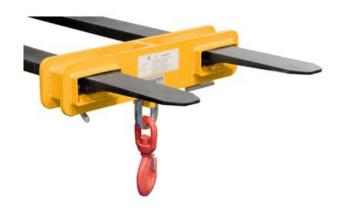

# **Lifting adapters for forklift**

#### **Product information**

The lifting adapters enable the use of a forklift as a crane. All models can be rapidly attached to the forklift's forks.

Marking: CE-marked Finish: Painted, yellow

| Part code    | WLL | Fork max size<br>mm | Weight | Delivery time |
|--------------|-----|---------------------|--------|---------------|
| 6298TRUNP252 | 2.5 | 145 x 55            | 28     | 7             |
| 6298TRUNP5   | 5   | 185 x 75            | 49     | 7             |