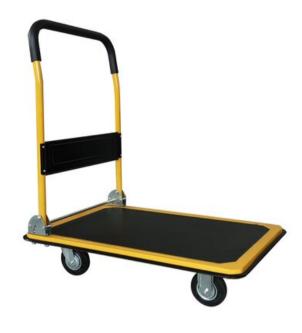

## Platform hand truck 300 kg

## **Product information**

Equipped with push handles that can be folded under the level and solid rubber wheels.

A practical and convenient pallet truck for transporting light goods. The platform hand truck is equipped with solid rubber wheels and a handle that folds to the level of the platform to save space.

Features: Rubber wheels / 2 turning / 2 fixed

Material: Steel

Finish: Painted, yellow body

| Part code  | Wheel size<br>mm | Max load<br>kg | Total height<br>mm | Dimensions<br>mm            | Weight<br>kg | Delivery time |
|------------|------------------|----------------|--------------------|-----------------------------|--------------|---------------|
| 9011LAV300 | 135              | 300            | 870                | 900 (L) x 600 (W) x 190 (H) | 13           | 7             |