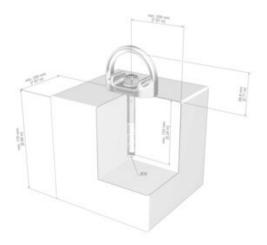

the existing structure. For M16 bolt. It is made of stainless steel and is therefore corrosion-resistant.

## Material: Stainless steel

Marking: According to standard, CE-marked, number of persons, standards, individual serial number, manufacturer, production year, product ID

Standard: CEN/TS/16415, EN 795

Note: The required bolts for installation are not included as standard.

Warning: Anchor point must always be tested after installation.

| Part code   | Size                 | Max. number of persons | Max load<br>kg | Weight<br>kg | Delivery time |
|-------------|----------------------|------------------------|----------------|--------------|---------------|
| 8415APTYP45 | 101.3 x 46 x 79.8 mm | 3                      | 500            | 0.88         | 7             |

## Blueprint