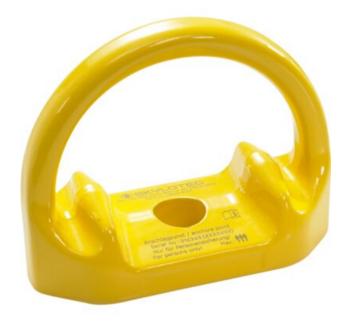

## **Product information**

The single anchor point D-BOLT AP-TYP-45 can be used as a single permanent anchor point or as a component of the CLAW LINE fallarrest system. It has a European supervisory authority approval (ETA). It iis glued or screwed into the existing structure. For M16 bolt. It is made of stainless steel and is therefore corrosion-resistant.

## Material: Stainless steel

Marking: According to standard, CE-marked, number of persons, standards, individual serial number, manufacturer, production year, product ID

Standard: CEN/TS/16415, EN 795

Note: The required bolts for installation are not included as standard.

Warning: Anchor point must always be tested after installation.

| Part code   | Size                 | Max. number of persons | Max load<br>kg | Weight<br>kg | Delivery time |
|-------------|----------------------|------------------------|----------------|--------------|---------------|
| 8415APTYP45 | 101.3 x 46 x 79.8 mm | 3                      | 500            | 0.88         | 7             |