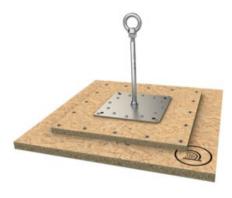

## **Product information**

Stainless steel anchor point ABS-Lock X-H-16 (Ø 16 mm) is a fall protection solution for screwing onto OSB or wooden panelling. It is equipped with a base plate (200 x 200 mm) and screwed straight onto the wooden panelling using 16 stainless steel screws. Standard package includes 16 high-quality screws and installation set.

Add a supporting tube for usage as an end or corner post in a lifeline system.

Force directions: Lateral Substructure: Wood Attachment: Screwed Application: Flat roofs

Material: Stainless Steel

Marking: According to standard, CE-marked, Safety Instructions, Supplier symbol, Batch Nr., Standards, Max No of users, Serial Nr.