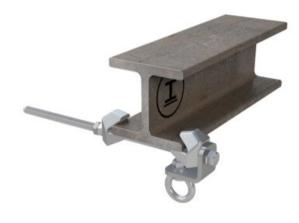

## **Anchor Point ABS-Lock T/-Max**

## **Product information**

Stainless steel anchor point ABS-Lock T-Max is a fall protection solution designed for clamping onto the flange of a steel girder without penetrating the surface. It is suitable for all directions of load, can be installed overhead or used as an intermediate bracket in a lifeline system. Included girder clamps made of hot-galvanised steel and all installation materials.

Force directions: Lateral and axial

Substructure: Steel
Attachment: Clamped
Application: Overhead

Material: Anchor point stainless steel, girder clamps galvanised steel.

Marking: According to standard, CE-marked, Safety Instructions, Supplier symbol, Batch Nr., Standards, Max No of simultaneous users,

Serial Nr.

Standard: EN 795, CEN/TS/16415

Note: ABS-Lock T/-Max for extra-large steel girders

| Part code | Max. number of persons | Flange width<br>mm | Flange depth<br>mm | Delivery time |
|-----------|------------------------|--------------------|--------------------|---------------|
| 8415LTMAX | 3                      | 270-1370           | 5-30               | 7             |