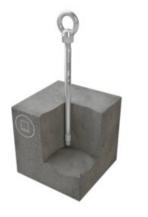

## **Anchor Point ABS-Lock III-BE**

## **Product information**

Stainless steel anchor point ABS-Lock III-BE ( $\emptyset$  16 mm) is a fall protection solution for flat roofs with a concrete surface (Concrete  $\ge$  C20/25) - is simply hammered into a clean bore hole in less than 2 minutes. Could also be used as a support in a lifeline system.

Force directions: Lateral Substructure: Concrete Attachment: Hammered in Application: Flat roofs

Material: Stainless Steel Marking: According to standard, CE-marked, Safety Instructions, Supplier symbol, Batch Nr., Standards, Max No of users, Serial Nr. Standard: EN 795, CEN/TS/16415 Note: Install using an installation aid to protect the thread and Data Matrix code