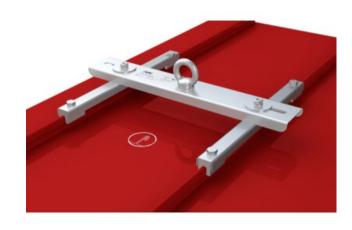

## **Anchor Point ABS-Lock Falz IV Standing Seam**

## **Product information**

Stainless steel anchor point ABS-Lock Falz IV Standing Seam clamped onto two metal seams - completely penetration-free.

Seam intervals: 300 - 450 mm/420 - 660 mm. This stainless steel anchorage point can be installed on standing seam roofs made of steel, copper, aluminium or titanium zinc without penetrating the roof surface.

Force directions: Lateral

**Substructure**: Seam roofs, profile roof **Attachment**: Clamped, w/o roof penetration

Application: Profile roof, flat roofs

Material: Stainless Steel

Marking: According to standard, CE-marked, Safety Instructions, Supplier symbol, Batch Nr., Standards, Max No of users, Serial Nr.