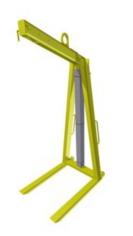

## CERTEX

Pallet fork for handling of standard pallets from the long side.

**Design:** Thanks to the spring-loaded lifting eye, the pallet fork is self-balancing, which means that the forks are always horizontal, regardless of whether the pallet fork is empty or loaded. Please note the minimum load specified in the table. Concealed spring and linkage. **Proof:** Batch proof 2 x max load.

Material: Beam and plate of high-strength structural steel. Marking: Minimum load, maximum load and CE-marking.

Finish: Yellow painted.

Note: :Other sizes and designs are available upon request. For custom made forks the type has some restrictions regarding small loads and low profile goods (measure H).