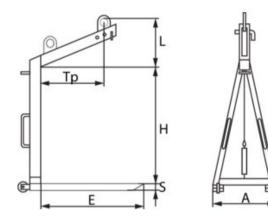

| Part code | Code   | WLL<br>ton | Height<br>m | Min load<br>kg | A mm | E<br>mm | H<br>mm | L<br>mm | S<br>mm | Tp max. mm | Weight<br>kg | Delivery time |
|-----------|--------|------------|-------------|----------------|------|---------|---------|---------|---------|------------|--------------|---------------|
| 62016022F | 6022-F | 1.5        | 1.5         | 300            | 700  | 980     | 1,500   | 485     | 50      | 500        | 86           | 3             |
| 62016020F | 6020-F | 2          | 1.5         | 300            | 700  | 800     | 1,500   | 485     | 50      | 400        | 80           | 7             |
| 62016023F | 6023-F | 2.5        | 1.5         | 300            | 700  | 980     | 1,500   | 515     | 60      | 500        | 100          | 7             |
| 62016021F | 6021-F | 3          | 1.5         | 300            | 700  | 800     | 1,500   | 515     | 60      | 400        | 92           | 7             |

## Blueprint