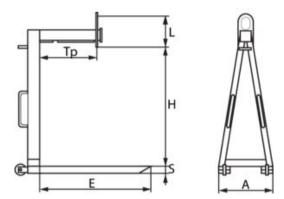

where there is restricted head room.

| Part code | Code | WLL<br>ton | Height<br>m | A mm | E<br>mm | H<br>mm | L<br>mm | S<br>mm | Tp max. mm | Weight<br>kg | Delivery time |
|-----------|------|------------|-------------|------|---------|---------|---------|---------|------------|--------------|---------------|
| 62016010  | 6010 | 1.5        | 1.3         | 560  | 1,150   | 1,300   | 360     | 60      | 650        | 130          | 7             |
| 62016011  | 6011 | 2.5        | 1.3         | 560  | 1,150   | 1,300   | 380     | 60      | 650        | 150          | 7             |

## Blueprint