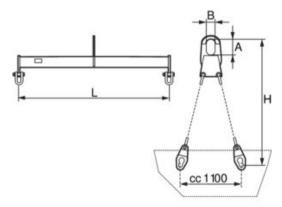

Proof: 1,5 x WLL.

Material: Hollow beam and plate of high-strength structural steel.

Marking: WLL and CE marking.

Finish: Yellow painted.

| Part code     | WLL<br>ton | Chain Ø<br>mm | A mm | B mm | H<br>mm | L<br>mm | Weight<br>kg | Delivery time |
|---------------|------------|---------------|------|------|---------|---------|--------------|---------------|
| 62056600SC070 | 7          | 10            | 200  | 90   | 1,400   | 1,950   | 120          | 7             |
| 62056600SC100 | 10         | 13            | 200  | 90   | 1,400   | 1,950   | 140          | 7             |
| 62056600SC140 | 14         | 13            | 250  | 120  | 1,400   | 1,950   | 180          | 7             |

## Blueprint