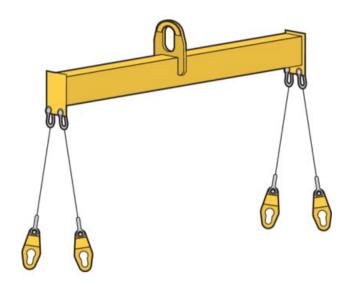

## **Lifting Beam for Container**

## **Product information**

General: Low profile beam for the handling of garbage containers in workshops and worksites. The beam is delivered complete with four chain slings and fitting LB-1.

Design: Welded pipe beam construction which gives good torsional stiffness and is lightweight.