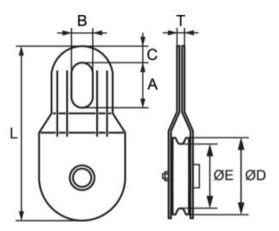

Material: Cover plates of construction steel, polyamid sheave, shaft in stainless steel. KSW3-N has a countersunk grease fitting in the shaft.

Finish: Cover plates are galvanized.

| Part Code    | Breaking Load<br>ton | Rope Ø range<br>mm | A<br>mm | B<br>mm | C<br>mm | D<br>mm | E<br>mm | L<br>mm | T<br>mm | Weight<br>kg | Delivery time |
|--------------|----------------------|--------------------|---------|---------|---------|---------|---------|---------|---------|--------------|---------------|
| 494101500010 | 1                    | 15                 | 48      | 24      | 22      | 80      | 70      | 190     | 11      | 1            | 7             |
| 494101800010 | 2                    | 18                 | 56      | 28      | 31      | 110     | 100     | 255     | 11      | 1.9          | 7             |
| 494102800010 | 3                    | 28                 | 60      | 42      | 31      | 150     | 140     | 350     | 14      | 4            | 7             |

## Blueprint