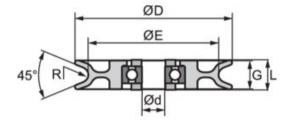

**Design:** Turned out of steel which result in stabil design and low weight. Even and smooth marks which spare the wire rope. Equipped with ball bearing and double protective plates (design 2Z) and shall not be lubricated. Comes with 2 spaces to be used together with the sheave to get the mounting dimension L.

Material: Steel. Finish: Black chromating.

| Part code    | Code | Rope Ø range<br>mm | Bearing      | Bearing type | Max shaft load<br>kg | D<br>mm | E<br>mm | G<br>mm | L<br>mm | R<br>mm | d<br>mm | Delivery time |
|--------------|------|--------------------|--------------|--------------|----------------------|---------|---------|---------|---------|---------|---------|---------------|
| 140100300033 | 7103 | 3                  | Ball bearing | 6000-2Z      | 200                  | 60      | 48      | 11      | 12      | 1,7     | 10      | 7             |
| 140100400033 | 7104 | 4                  | Ball bearing | 6201-2Z      | 315                  | 80      | 64      | 13      | 14      | 2,2     | 12      | 7             |
| 140100500033 | 7105 | 5                  | Ball bearing | 6302-2Z      | 550                  | 100     | 80      | 16      | 17      | 2,8     | 12*     | 7             |
| 140100600033 | 7106 | 6                  | Ball bearing | 6304-2Z      | 795                  | 120     | 96      | 20      | 21      | 3,3     | 20      | 3             |

## Blueprint