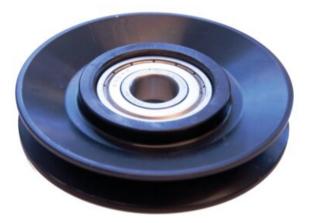

**Design:** Turned out of steel which result in stabil design and low weight. Even and smooth marks which spare the wire rope. Equipped with ball bearing and double protective plates (design 2Z) and shall not be lubricated. Comes with 2 spaces to be used together with the sheave to get the mounting dimension L.

Material: Steel. Finish: Black chromating.

| Part code    | Code | Rope Ø range<br>mm | Bearing      | Bearing type | Max shaft load<br>kg | D<br>mm | E<br>mm | G<br>mm | L<br>mm | R<br>mm | d<br>mm | Delivery time |
|--------------|------|--------------------|--------------|--------------|----------------------|---------|---------|---------|---------|---------|---------|---------------|
| 140100300033 | 7103 | 3                  | Ball bearing | 6000-2Z      | 200                  | 60      | 48      | 11      | 12      | 1,7     | 10      | 7             |
| 140100400033 | 7104 | 4                  | Ball bearing | 6201-2Z      | 315                  | 80      | 64      | 13      | 14      | 2,2     | 12      | 7             |
| 140100500033 | 7105 | 5                  | Ball bearing | 6302-2Z      | 550                  | 100     | 80      | 16      | 17      | 2,8     | 12*     | 7             |
| 140100600033 | 7106 | 6                  | Ball bearing | 6304-2Z      | 795                  | 120     | 96      | 20      | 21      | 3,3     | 20      | 3             |