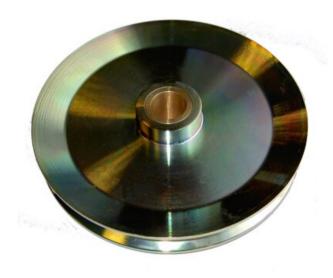

## Wire Rope Sheave 8000

## **Product information**

**General:** Adapted for general purpose. Diameter relation app. 9 (lin  $\emptyset \times 9 = \emptyset E$ ).

**Design:** Turned out of steel for stable state and low weight. Bronze bushed. To be lubricated on the shaft.

Material: High strength construction steel, bush of red metal SS 5204-15.

Finish: Yellow zincified.

| Part code    | Code | Rope Ø range<br>mm | Bearing        | D<br>mm | E<br>mm | G<br>mm | L<br>mm | R<br>mm | Weight<br>kg | Delivery time |
|--------------|------|--------------------|----------------|---------|---------|---------|---------|---------|--------------|---------------|
| 140101200011 | 8012 | 12                 | Bronze bearing | 125     | 103     | 23      | 26      | 6,5     | 1.3          | 7             |
| 140101500011 | 8015 | 15                 | Bronze bearing | 150     | 125     | 28      | 33      | 8       | 2.1          | 7             |
| 140101800011 | 8018 | 18                 | Bronze bearing | 200     | 165     | 37      | 47      | 9,5     | 4.2          | 7             |
| 140102300011 | 8023 | 23                 | Bronze bearing | 250     | 210     | 43      | 50      | 12      | 8.3          | 7             |