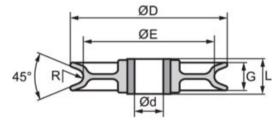

Material: High strength construction steel, bush of red metal SS 5204-15.

Finish: Yellow zincified.

| Part code    | Code | Rope Ø range<br>mm | Bearing        | D<br>mm | E<br>mm | G<br>mm | L<br>mm | R<br>mm | Weight<br>kg | Delivery time |
|--------------|------|--------------------|----------------|---------|---------|---------|---------|---------|--------------|---------------|
| 140101200011 | 8012 | 12                 | Bronze bearing | 125     | 103     | 23      | 26      | 6,5     | 1.3          | 7             |
| 140101500011 | 8015 | 15                 | Bronze bearing | 150     | 125     | 28      | 33      | 8       | 2.1          | 7             |
| 140101800011 | 8018 | 18                 | Bronze bearing | 200     | 165     | 37      | 47      | 9,5     | 4.2          | 7             |
| 140102300011 | 8023 | 23                 | Bronze bearing | 250     | 210     | 43      | 50      | 12      | 8.3          | 7             |

## Blueprint