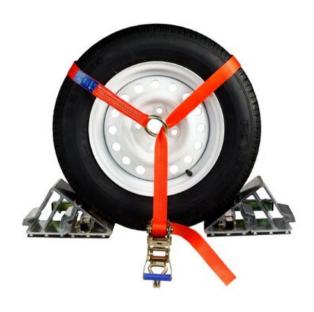

## **Wheel Lashing - National 35 mm**

## **Product information**

National wheel lashing is used for quick and safe transports of cars on trailers. This type of lashing is most commonly used when transporting old or damaged cars.

Long part: 2,5m with ring

Short part with direct mounted doublehook

Material: Steel

Marking: According to standard

**Standard:** EN 12195-2

| Part code      | LC<br>daN | MBL | Length<br>m | Band width<br>mm | Design | Fitting                         | STF<br>daN | Colour | Delivery time |
|----------------|-----------|-----|-------------|------------------|--------|---------------------------------|------------|--------|---------------|
| 14.02130210002 | 1,000     | 2.5 | 2           | 35               | 2-part | Wire hook double direct mounted | 250        | Orange | 7             |