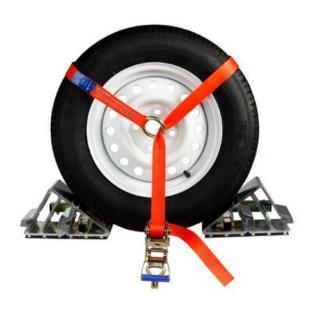

## **Wheel Lashing - National 50 mm**

## **Product information**

National wheel lashing is used for quick and safe transports of cars on trailers. This type of lashing is most commonly used when transporting old or damaged cars.

Long part: 2,5 m with ring

Short part with direct mounted doublehook

Material: Steel

Marking: According to standard

**Standard:** EN 12195-2

| Part code      | LC<br>daN | MBL<br>ton | Length<br>m | Band width<br>mm | Design | Fitting                         | STF<br>daN | Colour | Delivery time |
|----------------|-----------|------------|-------------|------------------|--------|---------------------------------|------------|--------|---------------|
| 14.02130210008 | 1,600     | 4          | 2           | 50               | 2-part | Wire hook double direct mounted | 250        | Orange | 7             |