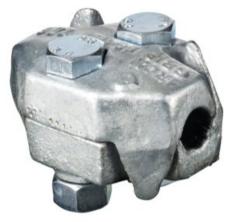

## Wire Rope Clamp BG

## Product information

**General:** Wire rope clamp type, approved for lifting. Requires fewer clamps per fixation, e.g. two wire clamps instead of four, for 16 mm cable. Symmetrical – cannot be wrongly fitted. The clamps ensure fixation of the wire to a degree of at least 90% of the minimum breaking load of the wire in accordance with the current European standard. **Design:** Bases of cast steel.

Finish: Body Hot dip galvanized and bolt electro galvanized Note: Follow the fitting instructions in the user manual before use. Not for use with compacted or hammered wire ropes.

| Part code    | Rope Ø range<br>mm | Thread | No. of clips<br>when lifting | Torque<br>Nm | Weight<br>kg/100pc | Delivery time |
|--------------|--------------------|--------|------------------------------|--------------|--------------------|---------------|
| 121100600050 | 5-6                | M6     | 2                            | 9,5          | 9                  | 3             |
| 121100800050 | 6.5-8              | M6     | 2                            | 9,5          | 12                 | 3             |
| 121101000050 | 8.5-10             | M8     | 2                            | 22           | 20                 | 3             |
| 121101250050 | 11-12.5            | M10    | 2                            | 44           | 39                 | 3             |
| 121101600050 | 13-16              | M12    | 2                            | 75           | 72                 | 3             |
| 121102000050 | 17-20              | M14    | 2                            | 120          | 120                | 3             |
| 121102500050 | 21-25              | M18    | 2                            | 260          | 280                | 3             |
| 121103400050 | 26-34              | M20    | 2                            | 350          | 770                | 3             |